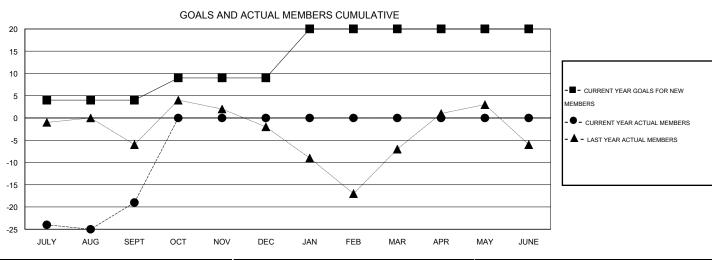

## MONTHLY MEMBERSHIP PROGRESS REPORT

District 24 E

Results as of: 9/30/2016

**LOCATION VIRGINIA GMT**: Cindy Gregg GMT CA 1

|                       |                  | Clubs     |                  |                  | Members               |                    |                                     |                    |                  |  |
|-----------------------|------------------|-----------|------------------|------------------|-----------------------|--------------------|-------------------------------------|--------------------|------------------|--|
| RESULTS FOR 2016-2017 |                  |           |                  |                  | RESULTS FOR 2016-2017 |                    |                                     |                    |                  |  |
| QUARTER               | NEW CLUB<br>GOAL | NEW CLUBS | DROPPED<br>CLUBS | NET<br>GAIN/LOSS | QUARTER               | NEW MEMBER<br>GOAL | CHARTER AND<br>NEW MEMBERS<br>ADDED | DROPPED<br>MEMBERS | NET<br>GAIN/LOSS |  |
| JULY/AUG/SEPT         | 1                | 0         | 1                | -1               | JULY/AUG/SEPT         | 4                  | 19                                  | 38                 | -19              |  |
| OCT/NOV/DEC           | 0                | 0         | 0                | 0                | OCT/NOV/DEC           | 5                  | 0                                   | 0                  | 0                |  |
| JAN/FEB/MAR           | 1                | 0         | 0                | 0                | JAN/FEB/MAR           | 11                 | 0                                   | 0                  | 0                |  |
| APR/MAY/JUNE          | 0                | 0         | 0                | 0                | APR/MAY/JUNE          | 0                  | 0                                   | 0                  | 0                |  |